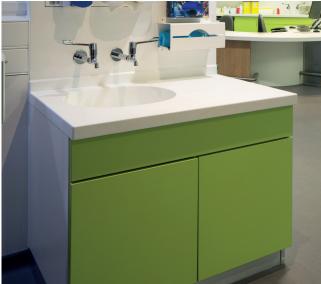

# PATHOBAN® SOLID SURFACE

Seamless solid surface which provides a strong, non-porous, scratch and stain resistant material for architectural designs and utilitarian surfaces.

Pathoban offers bacterial and fungal resistance which doesn't support microbial growth, ideal for any healthcare application and environment where infection control is critical.

#### **Key features**

Seamless

Can create free flowing forms

Strong

Non-porous

Scratch and stain resistant

Bacterial and fungal resistant

Does not support microbial growth