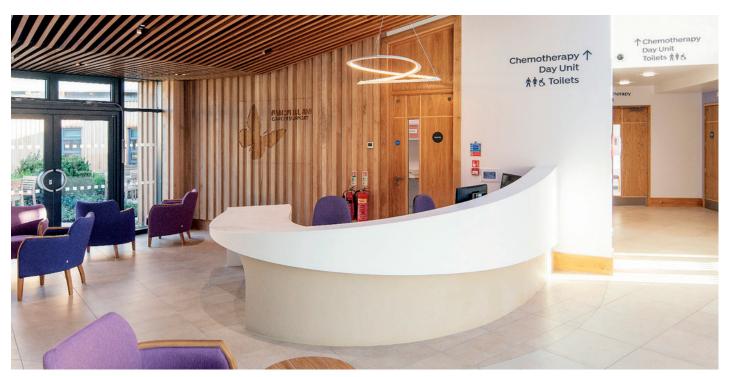

# PATHOBAN® SOLID SURFACE

Seamless solid surface which provides a strong, non-porous, scratch and stain resistant material for architectural designs and utilitarian surfaces.

Pathoban offers bacterial and fungal resistance which doesn't support microbial growth, ideal for any healthcare application and environment where infection control is critical.

#### **Key features**

Seamless

Can create free flowing forms

Strong

Non-porous

Scratch and stain resistant

Bacterial and fungal resistant

Does not support microbial growth