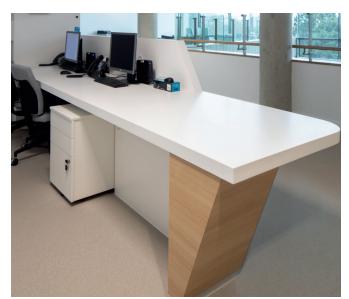

# receptek



Healthcare furniture systems

# PATHOBAN® SOLID SURFACE

Seamless solid surface which provides a strong, non-porous, scratch and stain resistant material for architectural designs and utilitarian surfaces.

Pathoban offers bacterial and fungal resistance which doesn't support microbial growth, ideal for any healthcare application and environment where infection control is critical.

#### **Key features**

Seamless

Can create free flowing forms

Strong

Non-porous

Scratch and stain resistant

Bacterial and fungal resistant

Does not support microbial growth





## **Products**













### **Products**









### Contact Us +44(0)1472 360 111 hello@receptek.co.uk www.receptek.co.uk