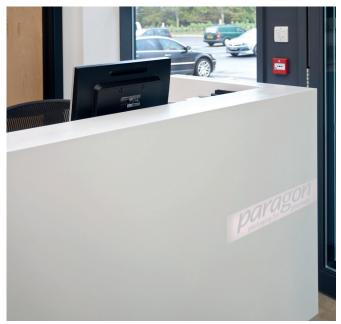

# PATHOBAN® SOLID SURFACE

Seamless solid surface which provides a strong, non-porous, scratch and stain resistant material for architectural designs and utilitarian surfaces.

Pathoban offers bacterial and fungal resistance which doesn't support microbial growth, ideal for any healthcare application and environment where infection control is critical.

#### **Key features**

Seamless

Can create free flowing forms

Strong

Non-porous

Scratch and stain resistant

Bacterial and fungal resistant

Does not support microbial growth