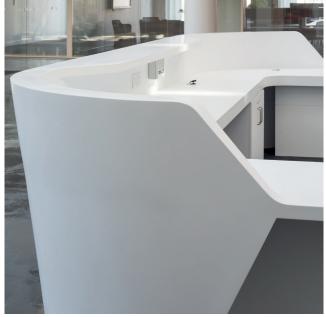

# PATHOBAN® SOLID SURFACE

Seamless solid surface which provides a strong, non-porous, scratch and stain resistant material for architectural designs and utilitarian surfaces.

Pathoban offers bacterial and fungal resistance which doesn't support microbial growth, ideal for any healthcare application and environment where infection control is critical.

#### **Key features**

Seamless

Can create free flowing forms

Strong

Non-porous

Scratch and stain resistant

Bacterial and fungal resistant

Does not support microbial growth