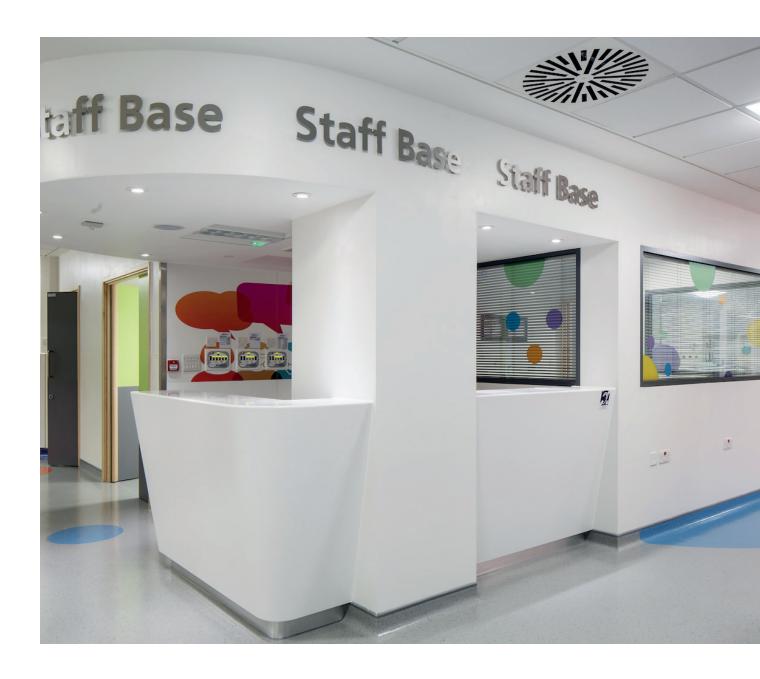

# PATHOBAN® SOLID SURFACE

Seamless solid surface which provides a strong, non-porous, scratch and stain resistant material for architectural designs and utilitarian surfaces.

Pathoban offers bacterial and fungal resistance which doesn't support microbial growth, ideal for any healthcare application and environment where infection control is critical.

#### **Key features**

Seamless

Can create free flowing forms

Strong

Non-porous

Scratch and stain resistant

Bacterial and fungal resistant

Does not support microbial growth