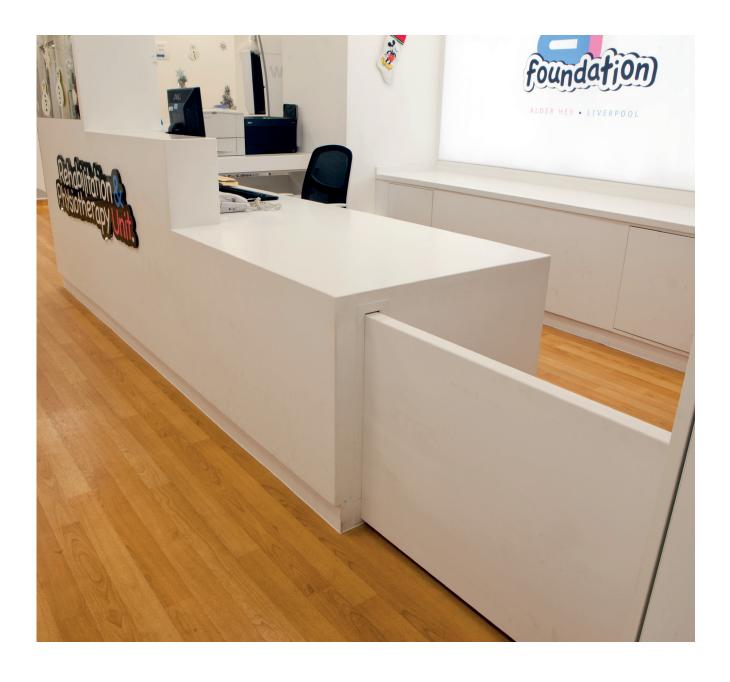

# receptek



Healthcare furniture systems

# PATHOBAN® SOLID SURFACE

Seamless solid surface which provides a strong, non-porous, scratch and stain resistant material for architectural designs and utilitarian surfaces.

Pathoban offers bacterial and fungal resistance which doesn't support microbial growth, ideal for any healthcare application and environment where infection control is critical.

#### **Key features**

Seamless

Can create free flowing forms

Strong

Non-porous

Scratch and stain resistant

Bacterial and fungal resistant

Does not support microbial growth





## **Products**













### **Products**









### Contact Us +44(0)1472 360 111 hello@receptek.co.uk www.receptek.co.uk