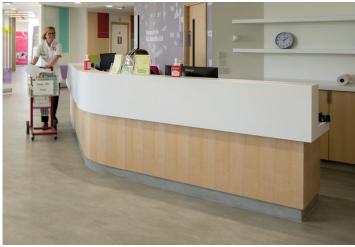

# PATHOBAN® SOLID SURFACE

Seamless solid surface which provides a strong, non-porous, scratch and stain resistant material for architectural designs and utilitarian surfaces.

Pathoban offers bacterial and fungal resistance which doesn't support microbial growth, ideal for any healthcare application and environment where infection control is critical.

#### **Key features**

Seamless

Can create free flowing forms

Strong

Non-porous

Scratch and stain resistant

Bacterial and fungal resistant

Does not support microbial growth