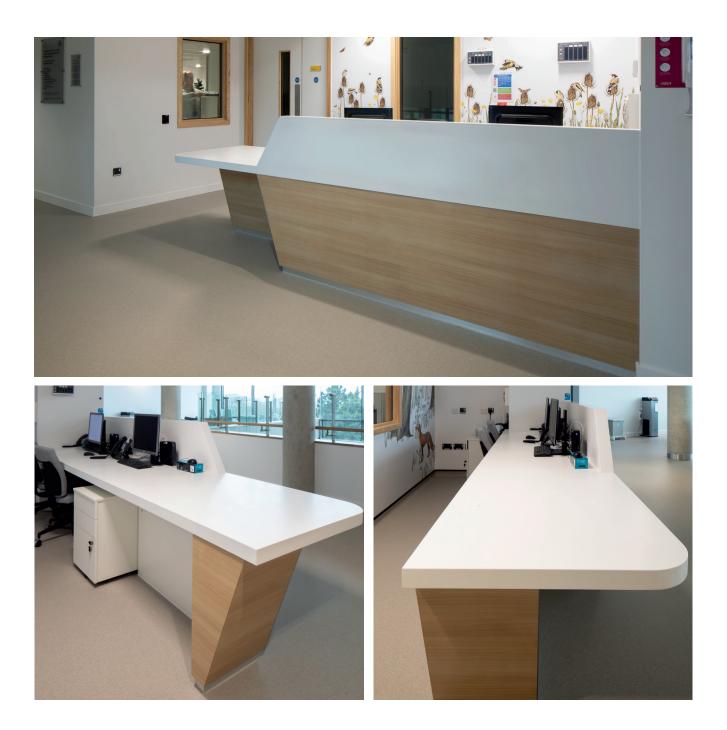

# NURSEBASE CONTOUR

Nursebase 'Contour' offers a seamless, sleek and attractive desk that's half way between block and classic. Offering the seamless console and worktops keeping critical infection control elements, however still retaining the colour choice laminate fronts and sides to suit any healthcare environment scheme.

With sweeping curves and rounded edges this offers a contemporary feel and elegant finish.