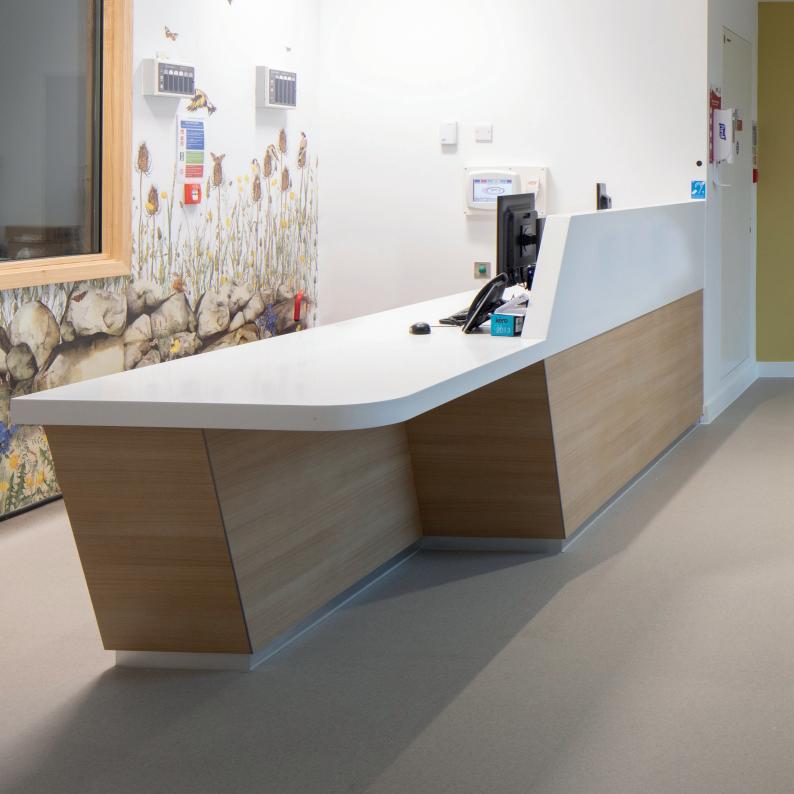

# NURSEBASE CONTOUR

Nursebase 'Contour' offers a seamless, sleek and attractive desk that's half way between block and classic. Offering the seamless console and worktops keeping critical infection control elements, however still retaining the colour choice laminate fronts and sides to suit any healthcare environment scheme.

With sweeping curves and rounded edges this offers a contemporary feel and elegant finish.

#### Key features

Solid Surface Material (Corian, etc)

Spray Lacquered Laminated MDF

Modular on specification, seamless on installation

Easy to specify modular components

Three height options of 750 mm and 1100 mm as standard