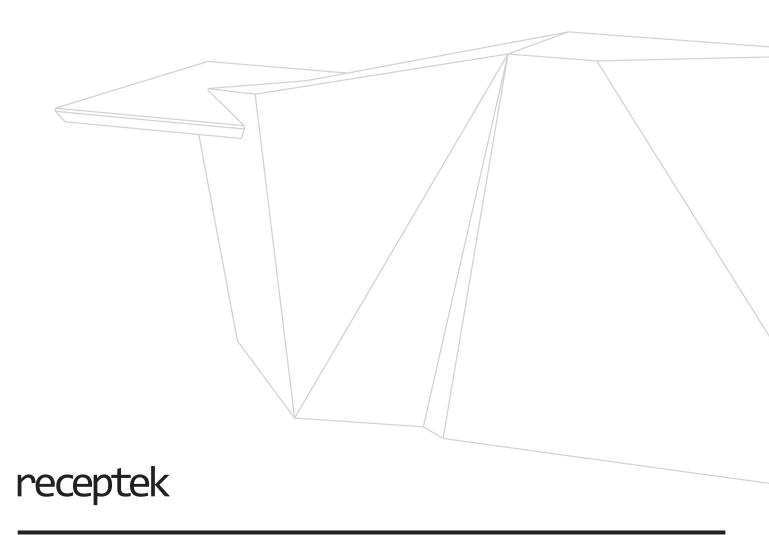

MDF with 2mm PVC edging to all exposed edges.

Option 2 25mm Marmoleum faced MDF with 2mm PVC edging.

Option 3 16mm Solid grade laminate. (Trespa).

Option 4 Solid surface material with MDF core – finished thickness 35mm.

## INTERNAL AND EXTERNAL FACE PANELS

18mm MDF core with Laminate or real wood veneer face. No edging required as panels sit within framework extrusions.

### **PLINTHS**

18mm MDF with brushed aluminium laminate to face. Exposed corners post formed.

#### **FRAMEWORK**

Satin anodised aluminium extrusions. Option to be powder coated.

### **C-SHAPED SUPPORT LEGS**

Powder coated mild steel 50mm x 50mm section.

#### **FIXINGS**

Stainless steel M6 socket drive button head machine screw.



## **Nursebase Classic Drawings**





## **Products**







# Products









## Contact Us +44(0)1472 360 111 hello@receptek.co.uk www.receptek.co.uk