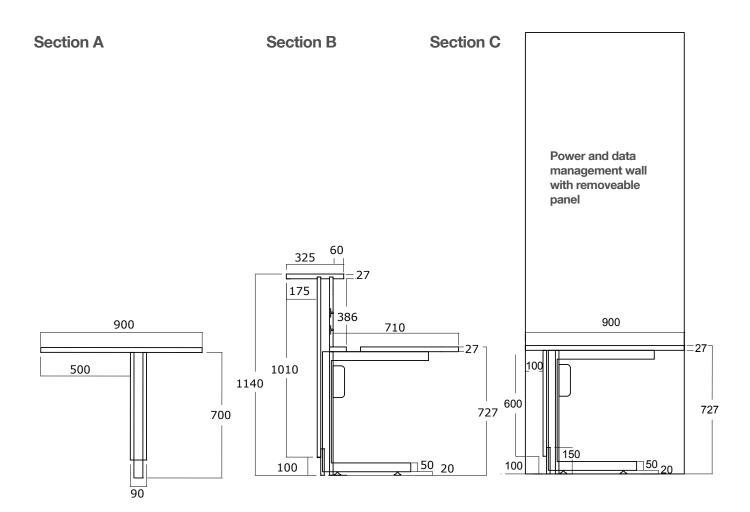

CONSOLE TOPS**

Option 1 25mm Laminate faced MDF with 2mm PVC edging to all exposed edges.

Option 2 25mm Marmoleum faced MDF with 2mm PVC edging.

Option 3 16mm Solid grade laminate. (Trespa).

Option 4 Solid surface material with MDF core – finished thickness 35mm.

## INTERNAL AND EXTERNAL FACE PANELS

18mm MDF core with Laminate or real wood veneer face. No edging required as panels sit within framework extrusions.

### **PLINTHS**

18mm MDF with brushed aluminium laminate to face. Exposed corners post formed.

#### **FRAMEWORK**

Satin anodised aluminium extrusions. Option to be powder coated.

### **C-SHAPED SUPPORT LEGS**

Powder coated mild steel 50mm x 50mm section.

#### **FIXINGS**

Stainless steel M6 socket drive button head machine screw.



## **Nursebase Classic Drawings**





## **Products**







# Products









## Contact Us +44(0)1472 360 111 hello@receptek.co.uk www.receptek.co.uk