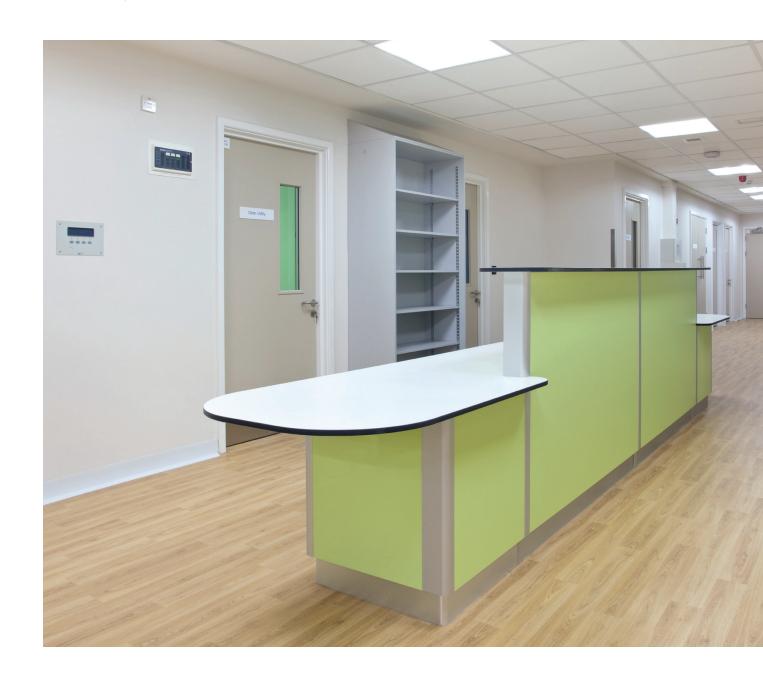

# NURSEBASE CLASSIC

Scrutinised from every angle, 'Nursebase' excels in infection prevention, ergonomics, aesthetics, cable management, maintenance, cost and durability.

Many subtle details are incorporated within the design to make this the most 'fit for purpose' product available. Nursebase is built around aluminium extrusions, designed and developed exclusively by Receptek.

## **Key features**

Aluminum extrusions provide corner protection.

Post form plinth detail to avoid delamination by cleaning equipment.

DDA Modules.

Removable/replaceable panels.

Adjustable monitor support with security fixings and steel back plate.

Lockable CPU holder.

Tambour fronted security box with flap for keyboard and mouse.

Optional signage wall with large capacity void allows access from floor and ceiling for free standing desks.

Panels machined to allow direct access into proprietary trunking systems.