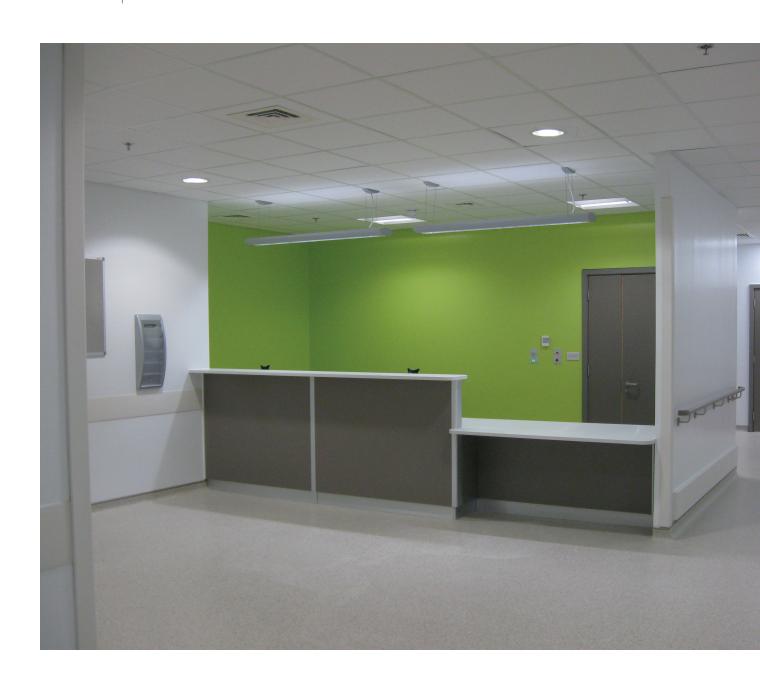

25mm Laminate faced MDF with 2mm PVC edging to all exposed edges.

Option 2 25mm Marmoleum faced MDF with 2mm PVC edging.

Option 3 16mm Solid grade laminate. (Trespa).

Option 4 Solid surface material with MDF core – finished thickness 35mm.

## INTERNAL AND EXTERNAL FACE PANELS

18mm MDF core with Laminate or real wood veneer face. No edging required as panels sit within framework extrusions.

### **PLINTHS**

18mm MDF with brushed aluminium laminate to face. Exposed corners post formed.

#### **FRAMEWORK**

Satin anodised aluminium extrusions. Option to be powder coated.

### **C-SHAPED SUPPORT LEGS**

Powder coated mild steel 50mm x 50mm section.

#### **FIXINGS**

Stainless steel M6 socket drive button head machine screw.



## **Nursebase Classic Drawings**





## **Products**







# Products









## Contact Us +44(0)1472 360 111 hello@receptek.co.uk www.receptek.co.uk