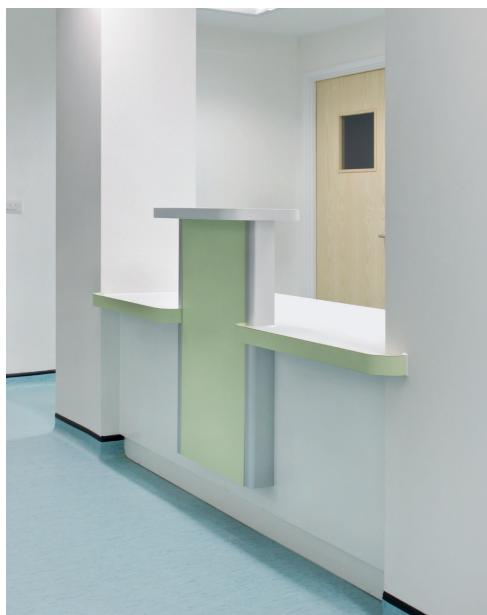

Lockable CPU holder.

Tambour fronted security box with flap for keyboard and mouse.

Optional signage wall with large capacity void allows access from floor and ceiling for free standing desks.

Panels machined to allow direct access into proprietary trunking systems.