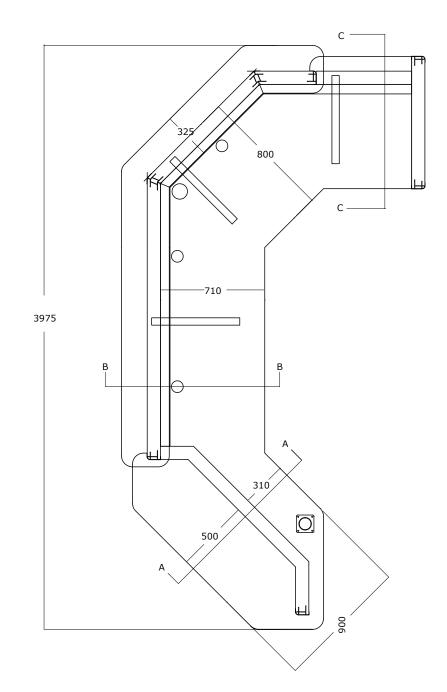

Typical Plan View

#### **WORKTOPS & CONSOLE TOPS**

Option 1 25mm Laminate faced MDF with 2mm PVC edging to all exposed edges.

Option 2 25mm Marmoleum faced MDF with 2mm PVC edging.

Option 3 16mm Solid grade laminate. (Trespa).

Option 4 Solid surface material with MDF core – finished thickness 35mm.

## INTERNAL AND EXTERNAL FACE PANELS

18mm MDF core with Laminate or real wood veneer face. No edging required as panels sit within framework extrusions.

### **PLINTHS**

18mm MDF with brushed aluminium laminate to face. Exposed corners post formed.

#### **FRAMEWORK**

Satin anodised aluminium extrusions. Option to be powder coated.

### **C-SHAPED SUPPORT LEGS**

Powder coated mild steel 50mm x 50mm section.

#### **FIXINGS**

Stainless steel M6 socket drive button head machine screw.



## **Nursebase Classic Drawings**





## **Products**







# Products









## Contact Us +44(0)1472 360 111 hello@receptek.co.uk www.receptek.co.uk