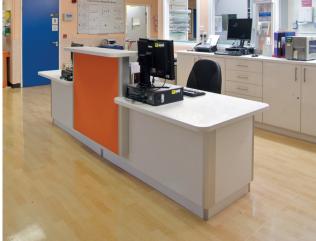

d MDF with 2mm PVC edging to all exposed edges.

Option 2 25mm Marmoleum faced MDF with 2mm PVC edging.

Option 3 16mm Solid grade laminate. (Trespa).

Option 4 Solid surface material with MDF core – finished thickness 35mm.

## INTERNAL AND EXTERNAL FACE PANELS

18mm MDF core with Laminate or real wood veneer face. No edging required as panels sit within framework extrusions.

### **PLINTHS**

18mm MDF with brushed aluminium laminate to face. Exposed corners post formed.

#### **FRAMEWORK**

Satin anodised aluminium extrusions. Option to be powder coated.

### **C-SHAPED SUPPORT LEGS**

Powder coated mild steel 50mm x 50mm section.

#### **FIXINGS**

Stainless steel M6 socket drive button head machine screw.



## **Nursebase Classic Drawings**





## **Products**







# Products









## Contact Us +44(0)1472 360 111 hello@receptek.co.uk www.receptek.co.uk