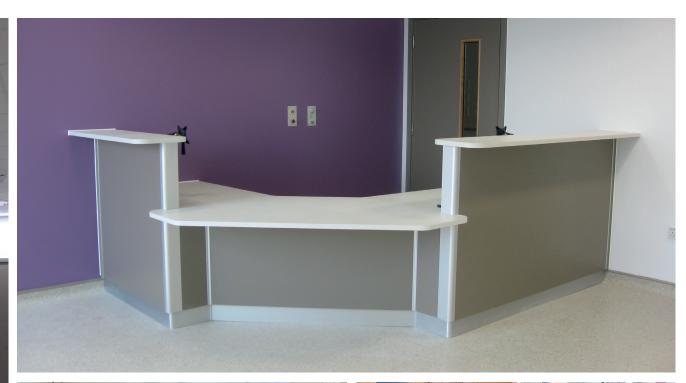

# NURSEBASE CLASSIC

Scrutinised from every angle, 'Nursebase' excels in infection prevention, ergonomics, aesthetics, cable management, maintenance, cost and durability.

Many subtle details are incorporated within the design to make this the most 'fit for purpose' product available. Nursebase is built around aluminium extrusions, designed and developed exclusively by Receptek.

## **Key features**

Aluminum extrusions provide corner protection.

Post form plinth detail to avoid delamination by cleaning equipment.

DDA Modules.

Removable/replaceable panels.

Adjustable monitor support with security fixings and steel back plate.

Lockable CPU holder.

Tambour fronted security box with flap for keyboard and mouse.

Optional signage wall with large capacity void allows access from floor and ceiling for free standing desks.

Panels machined to allow direct access into proprietary trunking systems.