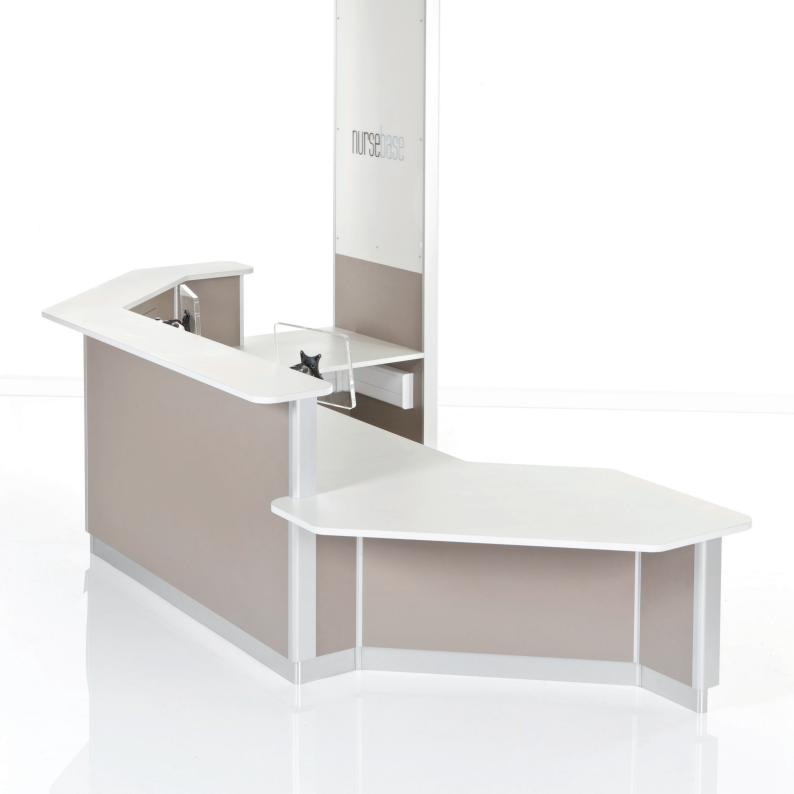

# NURSEBASE CLASSIC

Scrutinised from every angle, 'Nursebase' excels in infection prevention, ergonomics, aesthetics, cable management, maintenance, cost and durability.

Many subtle details are incorporated within the design to make this the most 'fit for purpose' product available. Nursebase is built around aluminium extrusions, designed and developed exclusively by Receptek.

## **Key features**

Aluminum extrusions provide corner protection.

Post form plinth detail to avoid delamination by cleaning equipment.

DDA Modules.

Removable/replaceable panels.

Adjustable monitor support with security fixings and steel back plate.

Lockable CPU holder.

Tambour fronted security box with flap for keyboard and mouse.

Optional signage wall with large capacity void allows access from floor and ceiling for free standing desks.

Panels machined to allow direct access into proprietary trunking systems.