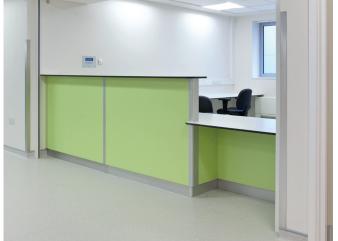

ced MDF with 2mm PVC edging to all exposed edges.

Option 2 25mm Marmoleum faced MDF with 2mm PVC edging.

Option 3 16mm Solid grade laminate. (Trespa).

Option 4 Solid surface material with MDF core – finished thickness 35mm.

## INTERNAL AND EXTERNAL FACE PANELS

18mm MDF core with Laminate or real wood veneer face. No edging required as panels sit within framework extrusions.

### **PLINTHS**

18mm MDF with brushed aluminium laminate to face. Exposed corners post formed.

#### **FRAMEWORK**

Satin anodised aluminium extrusions. Option to be powder coated.

### **C-SHAPED SUPPORT LEGS**

Powder coated mild steel 50mm x 50mm section.

#### **FIXINGS**

Stainless steel M6 socket drive button head machine screw.



## **Nursebase Classic Drawings**





## **Products**







# Products









## Contact Us +44(0)1472 360 111 hello@receptek.co.uk www.receptek.co.uk